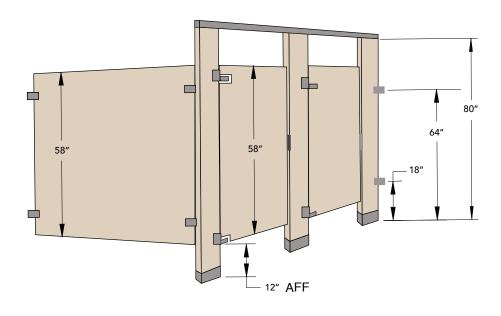

## Configurations & Dimensions

#### **Overhead Braced**

This economical and sturdy mounting style installs just about anywhere. An anodized aluminum anti-grip head rail secures partitions firmly to the walls.