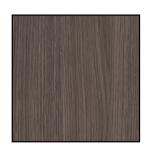

accessible for efficient cleaning. Structural steel ceiling supports are necessary to assure proper installation.

### Hardware



One-piece stainless steel, type 304, with #4 satin finish trim shoes are hemmed top and bottom for rigidity and sleek appearance.



Heavy-duty 5/16" diameter mounting studs adjust height and level pilasters by turning the locknut adjusters.

For use with stainless steel shoe.



Rugged, attractive wrap-around hinge.
Extra strong for heavy-duty installations.



Special driver installs fasteners which virtually eliminates unauthorized removal and ensures easy installation.

# Quick Ship



**VANILLA** AAM1017



**POLAR WHITE** AAM1018



CAFE AAM1024



DARK LARCH AAM1115



STRATUS AAM1026



TUSCAN WALNUT AAM1122



MODERN CONCRETE AAM1056



OLIVE AAM1127



**GREY OAK** AAM1110



LEAD AAM1175



### Warranty

The following AAM products are warranted to be free from defects in workmanship and material under normal usage from the date of purchase for the periods set forth below. (Rust and discoloration to stainless steel parts resulting from exposure to harsh environmental and/or chemical conditions are not considered to be defects in workmanship or material and there is no expressed or implied warranty for such condition.)

The following toilet partition panels, doors and stiles are warranted against breakage, corrosion, delaminating and defects in workmanship from the date of purchase for the periods set forth (this limited warranty is conditioned on the toilet partitions being properly installed, used and serviced).

millworkusa.com Info@