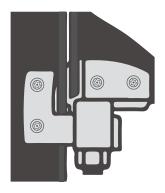

### Hardware

One-piece stainless steel, type 304, with #4 satin finish trim shoes are hemmed top and bottom for rigidity and sleek appearance.

Heavy-duty 5/16" diameter mounting studs adjust height and level pilasters by turning the locknut adjusters.

For use with stainless steel shoe.

Rugged, attractive wrap-around hinge.
Extra strong for heavy-duty installations.

Special driver installs fasteners which virtually eliminates unauthorized removal and ensures easy installation.