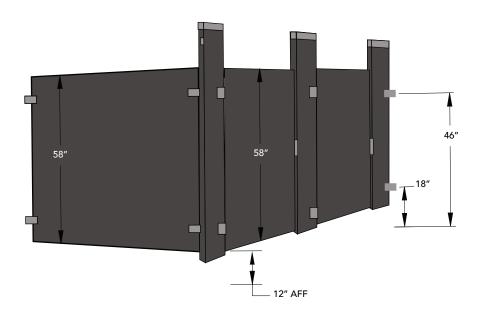

## Configurations & Dimensions

#### Ceiling Hung

When used together with wall-hung fixtures, the entire floor is accessible for efficient cleaning. Structural steel ceiling supports are necessary to assure proper installation.