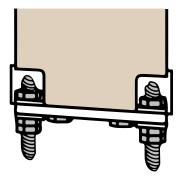

### Hardware

One-piece stainless steel, type 304, with #4 satin finish trim shoes are hemmed top and bottom for rigidity and sleek appearance.

Heavy-duty 5/16" diameter mounting studs adjust height and level pilasters by turning the locknut adjusters.

For use with stainless steel shoe.

Rugged, attractive wrap-around hinge.
Extra strong for heavy-duty installations.

Special driver installs fasteners which virtually eliminates unauthorized removal and ensures easy installation.